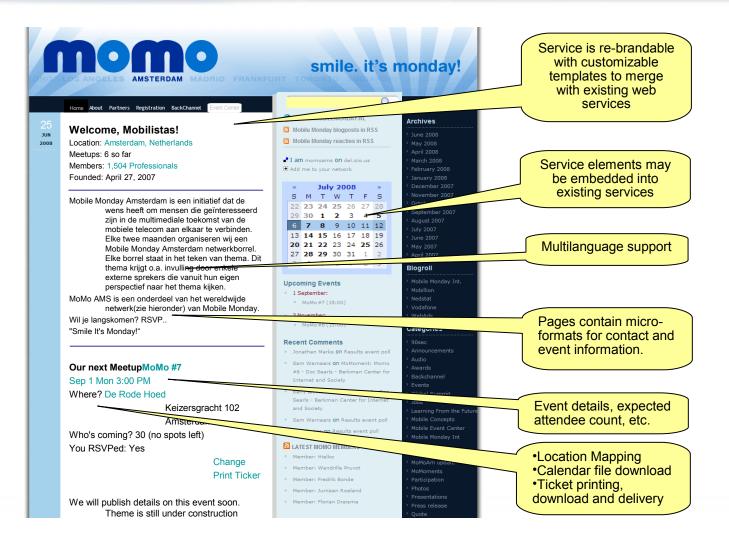

# Mobile Monday Event Center PC+Mobile Service Proposal



Copyright (c) 2008 Ubiquitous Business Technology, KK

# Topics



- 1. System Overview
- 2. PC Web Service
- 3. Mobile Web Service
- 4. MoMo ID's (for event entry)
- 5. Attendance Confirmation Mechanisms
- 6. Entrance Process
- 7. Service Roadmap



#### System Overview





Copyright (c) 2008 Ubiquitous Business Technology, KK

#### PC Web Service





#### **PC Web Administration Tools**





#### Mobile Web Service





# MoMo ID's

•



- Digital ID's
  - Barcodes
  - Text Codes
  - Images
  - NFC (pre-equipped mobiles)

#### Physical IDs

- Paper IDs
- NFC, barcode or magstrip cards
- NFC stickers
- Biometric IDs
  - Fingerprint scanner



#### **Attendance Confirmation**





# MoMo Amsterdam (Free) Entrance Procedure



# MoMo Tokyo (Charged) Entrance Procedure



# MoMo Amsterdam (Free) Entrance Flow





# MoMo Tokyo (Charged) Entrance Flow







# Thank you.



http://ubit.com

Copyright (c) 2008 Ubiquitous Business Technology, KK