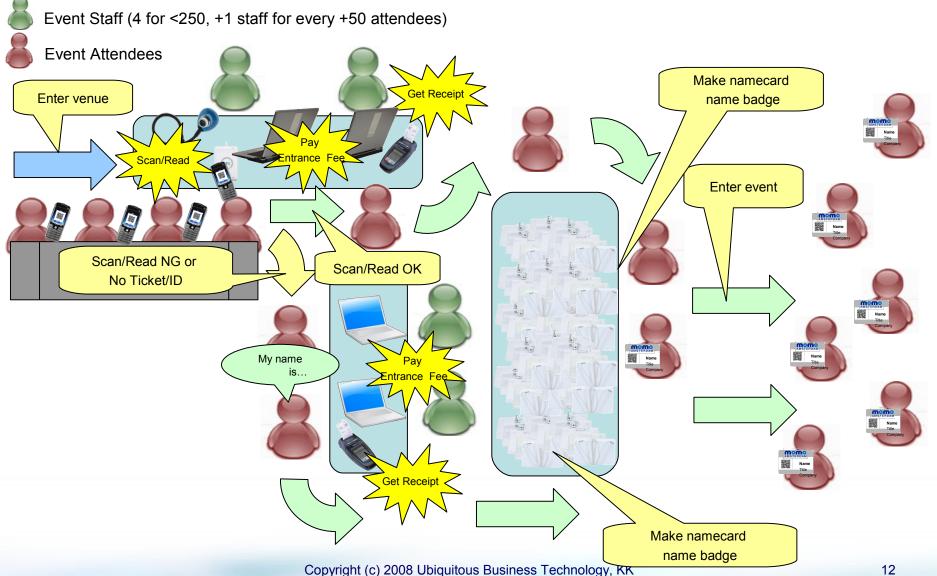

- 1. System Overview
- 2. PC Web Service
- 3. Mobile Web Service
- 4. MoMo ID's (for event entry)
- 5. Attendance Confirmation Mechanisms
- 6. Entrance Process
- 7. Service Roadmap



#### System Overview





Copyright (c) 2008 Ubiquitous Business Technology, KK

#### PC Web Service





#### **PC Web Administration Tools**





#### Mobile Web Service





# MoMo ID's

•



- Digital ID's
  - Barcodes
  - Text Codes
  - Images
  - NFC (pre-equipped mobiles)

#### Physical IDs

- Paper IDs
- NFC, barcode or magstrip cards
- NFC stickers
- Biometric IDs
  - Fingerprint scanner



#### **Attendance Confirmation**





# MoMo Amsterdam (Free) Entrance Procedure



# MoMo Tokyo (Charged) Entrance Procedure



# MoMo Amsterdam (Free) Entrance Flow





# MoMo Tokyo (Charged) Entrance Flow







# Thank you.



http://ubit.com

Copyright (c) 2008 Ubiquitous Business Technology, KK