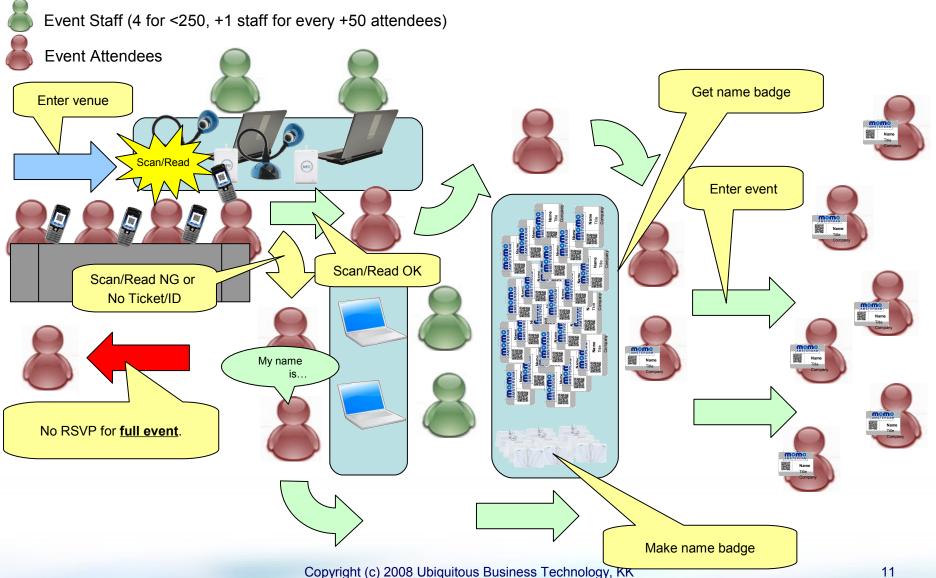

quitous Business Technology, KK

# Topics



- 1. System Overview
- 2. PC Web Service
- 3. Mobile Web Service
- 4. MoMo ID's (for event entry)
- 5. Attendance Confirmation Mechanisms
- 6. Entrance Process
- 7. Service Roadmap



#### System Overview





Copyright (c) 2008 Ubiquitous Business Technology, KK

#### PC Web Service





#### **PC Web Administration Tools**





#### Mobile Web Service





# MoMo ID's

•



- Digital ID's
  - Barcodes
  - Text Codes
  - Images
  - NFC (pre-equipped mobiles)

#### Physical IDs

- Paper IDs
- NFC, barcode or magstrip cards
- NFC stickers
- Biometric IDs
  - Fingerprint scanner



#### **Attendance Confirmation**





# MoMo Amsterdam (Free) Entrance Procedure



# MoMo Tokyo (Charged) Entrance Procedure



# MoMo Amsterdam (Free) Entrance Flow





# MoMo Tokyo (Charged) Entrance Flow







# Thank you.



http://ubit.com

Copyright (c) 2008 Ubiquitous Business Technology, KK