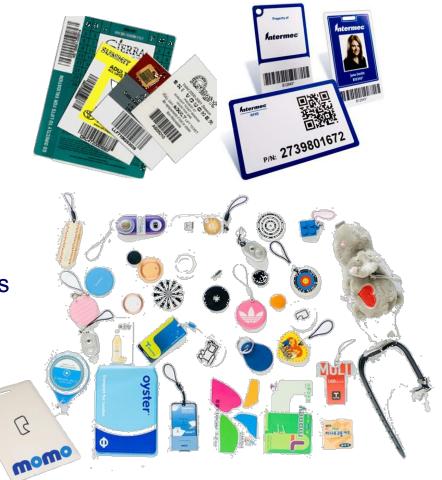

# MoMo ID's

•

- Digital ID's
  - Barcodes
  - Text Codes
  - Images
  - NFC (pre-equipped mobiles)

#### Physical IDs

- Paper IDs
- NFC, barcode or magstrip cards
- NFC stickers
- Biometric IDs
  - Fingerprint scanner