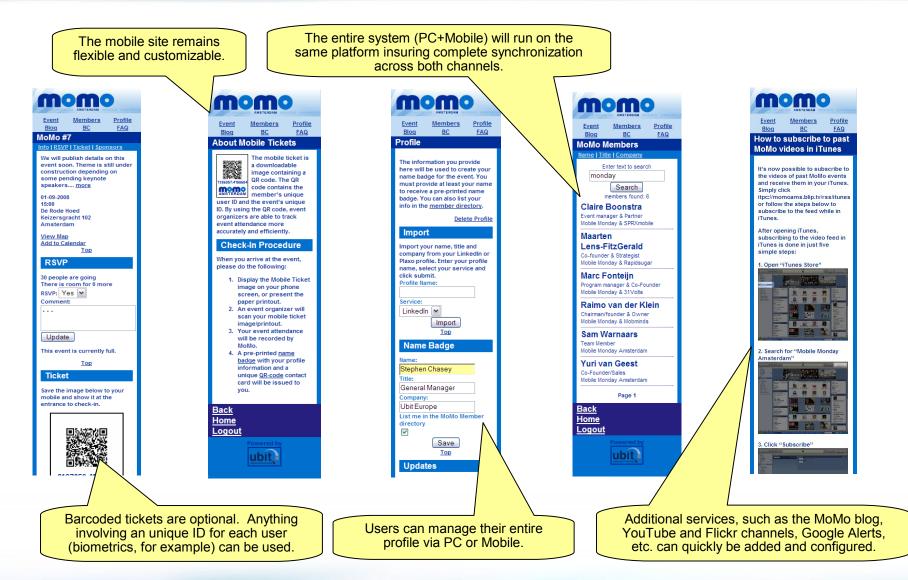

# Mobile Monday Event Center PC+Mobile Service Proposal



Copyright (c) 2008 Ubiquitous Business Technology, KK

# Topics



- 1. System Overview
- 2. PC Web Service
- 3. Mobile Web Service
- 4. MoMo ID's (for event entry)
- 5. Attendance Confirmation Mechanisms
- 6. Entrance Process
- 7. Service Roadmap



#### System Overview





Copyright (c) 2008 Ubiquitous Business Technology, KK

#### PC Web Service





#### **PC Web Administration Tools**





#### Mobile Web Service





# MoMo ID's

•



- Digital ID's
  - Barcodes
  - Text Codes
  - Images
  - NFC (pre-equipped mobiles)

#### Physical IDs

- Paper IDs
- NFC, barcode or magstrip cards
- NFC stickers
- Biometric IDs
  - Fingerprint scanner



#### **Attendance Confirmation**





# MoMo Amsterdam (Free) Entrance Procedure



# MoMo Tokyo (Charged) Entrance Procedure



# MoMo Amsterdam (Free) Entrance Flow





# MoMo Tokyo (Charged) Entrance Flow







# Thank you.



http://ubit.com

Copyright (c) 2008 Ubiquitous Business Technology, KK