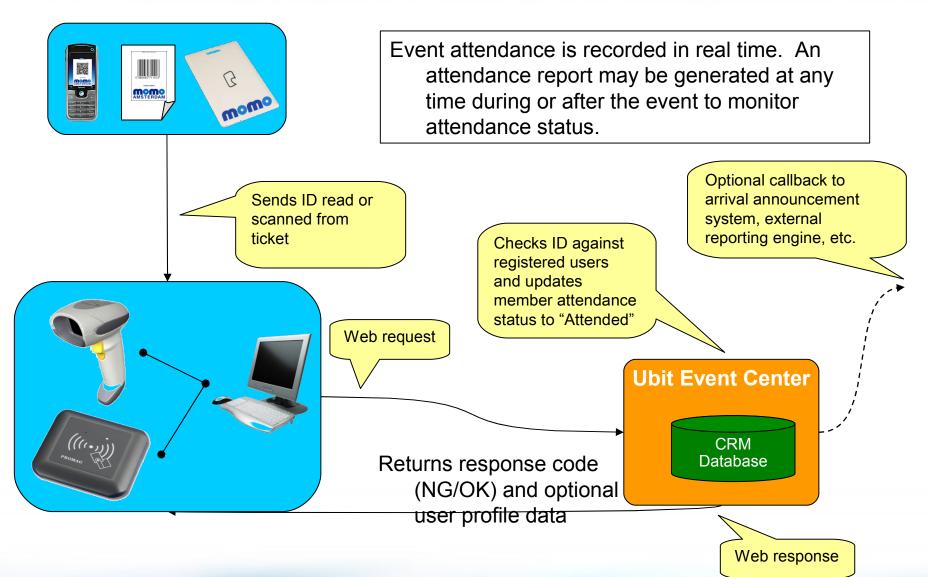

# Mobile Monday Event Center PC+Mobile Service Proposal



Copyright (c) 2008 Ubiquitous Business Technology, KK

# Topics



- 1. System Overview
- 2. PC Web Service
- 3. Mobile Web Service
- 4. MoMo ID's (for event entry)
- 5. Attendance Confirmation Mechanisms
- 6. Entrance Process
- 7. Service Roadmap



#### System Overview





Copyright (c) 2008 Ubiquitous Business Technology, KK

#### PC Web Service





#### **PC Web Administration Tools**





#### Mobile Web Service





# MoMo ID's

•



- Digital ID's
  - Barcodes
  - Text Codes
  - Images
  - NFC (pre-equipped mobiles)

#### Physical IDs

- Paper IDs
- NFC, barcode or magstrip cards
- NFC stickers
- Biometric IDs
  - Fingerprint scanner



#### **Attendance Confirmation**





# MoMo Amsterdam (Free) Entrance Procedure



# MoMo Tokyo (Charged) Entrance Procedure



# MoMo Amsterdam (Free) Entrance Flow





# MoMo Tokyo (Charged) Entrance Flow







# Thank you.



http://ubit.com

Copyright (c) 2008 Ubiquitous Business Technology, KK