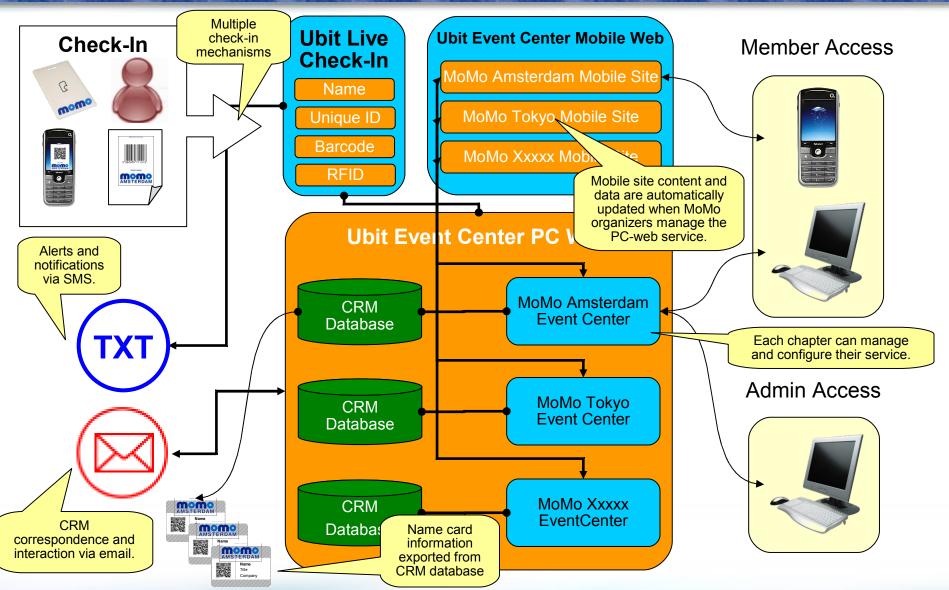

#### System Overview

Copyright (c) 2008 Ubiquitous Business Technology, KK

#### PC Web Service

#### **PC Web Administration Tools**

#### Mobile Web Service

# MoMo ID's

•

- Digital ID's
  - Barcodes
  - Text Codes
  - Images
  - NFC (pre-equipped mobiles)

#### Physical IDs

- Paper IDs
- NFC, barcode or magstrip cards
- NFC stickers
- Biometric IDs
  - Fingerprint scanner