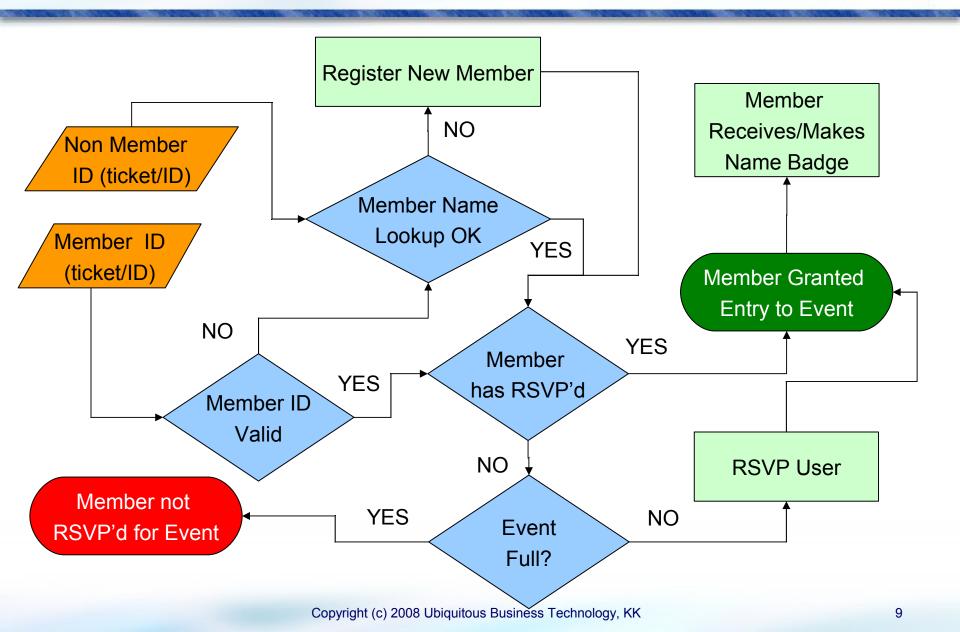

# MoMo Amsterdam (Free) Entrance Procedure

# MoMo Amsterdam (Free) Entrance Flow