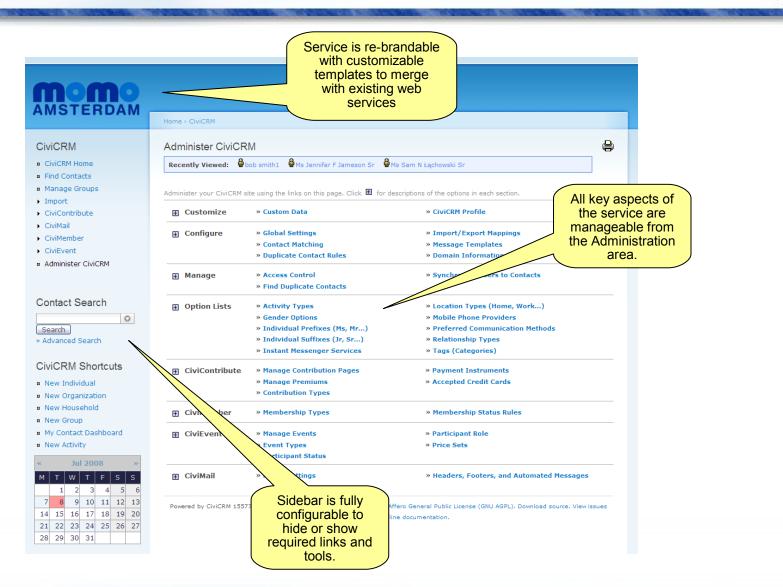

# Mobile Monday Event Center PC+Mobile Service Proposal



Copyright (c) 2008 Ubiquitous Business Technology, KK

# Topics



- 1. System Overview
- 2. PC Web Service
- 3. Mobile Web Service
- 4. MoMo ID's (for event entry)
- 5. Attendance Confirmation Mechanisms
- 6. Entrance Process
- 7. Service Roadmap



#### System Overview





Copyright (c) 2008 Ubiquitous Business Technology, KK

#### PC Web Service





#### **PC Web Administration Tools**





#### Mobile Web Service





# MoMo ID's

•



- Digital ID's
  - Barcodes
  - Text Codes
  - Images
  - NFC (pre-equipped mobiles)

#### Physical IDs

- Paper IDs
- NFC, barcode or magstrip cards
- NFC stickers
- Biometric IDs
  - Fingerprint scanner



#### **Attendance Confirmation**





# MoMo Amsterdam (Free) Entrance Procedure



# MoMo Tokyo (Charged) Entrance Procedure



# MoMo Amsterdam (Free) Entrance Flow





# MoMo Tokyo (Charged) Entrance Flow







# Thank you.



http://ubit.com

Copyright (c) 2008 Ubiquitous Business Technology, KK