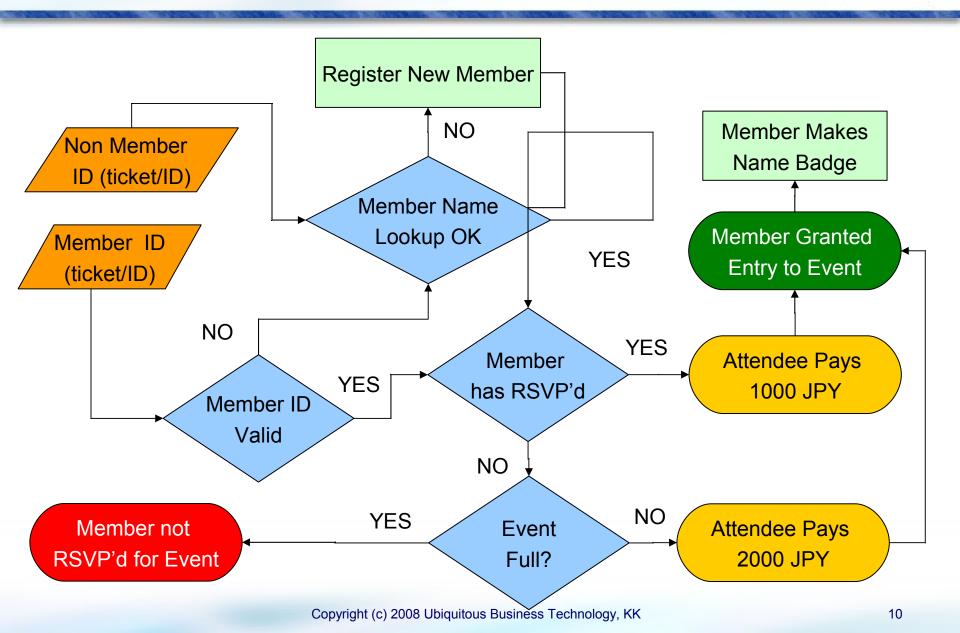

ervice Proposal



Copyright (c) 2008 Ubiquitous Business Technology, KK

# Topics



- 1. System Overview
- 2. PC Web Service
- 3. Mobile Web Service
- 4. MoMo ID's (for event entry)
- 5. Attendance Confirmation Mechanisms
- 6. Entrance Process
- 7. Service Roadmap



#### System Overview





Copyright (c) 2008 Ubiquitous Business Technology, KK

#### PC Web Service





#### **PC Web Administration Tools**





#### Mobile Web Service





# MoMo ID's

•



- Digital ID's
  - Barcodes
  - Text Codes
  - Images
  - NFC (pre-equipped mobiles)

#### Physical IDs

- Paper IDs
- NFC, barcode or magstrip cards
- NFC stickers
- Biometric IDs
  - Fingerprint scanner



#### **Attendance Confirmation**





# MoMo Amsterdam (Free) Entrance Procedure



# MoMo Tokyo (Charged) Entrance Procedure



# MoMo Amsterdam (Free) Entrance Flow





# MoMo Tokyo (Charged) Entrance Flow







# Thank you.



http://ubit.com

Copyright (c) 2008 Ubiquitous Business Technology, KK