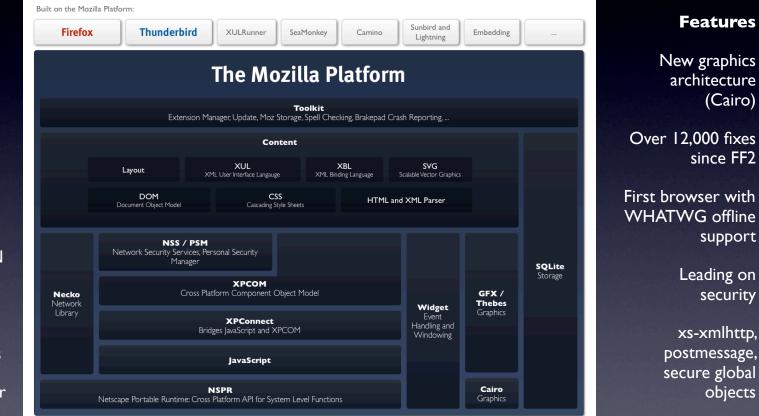

widget

Exit CouffSer Menu Recent Posts Update Your Status Direct Replies Browse Friends Add a New Friend

#### Device integration





Requires:

HTML CSS JavaScript Plug-ins



Widget platform Shortcuts Distribution JavaScript/DOM access to device features Security

Result: the Web as a complete mobile platform

## Extensions





×





Greetings, fellow traveler. This Click install to start using it. Gmail - Forward Thread Forward an entire thread runs on: "mail.google.com "

😂 Greasemonkey Installation

















## Mozilla platform - ready for mobile

#### Memory and Performance

350+ Performance Improvements in Firefox 3

Targeting the apps people use on the Web:

JavaScript, DOM and graphics, native JSON

300+ Memory Improvements

Removing allocations

Non-system allocator



## An open process - join us!

Web: <u>http://wiki.mozilla.org/mobile</u>
IRC: irc://irc.mozilla.org/#mobile
Phone: Monday @ 9:00AM PST +1-650-903-0800 x91 conf# 314

•We're hiring

Jay Sullivan sullivan@mozilla.com