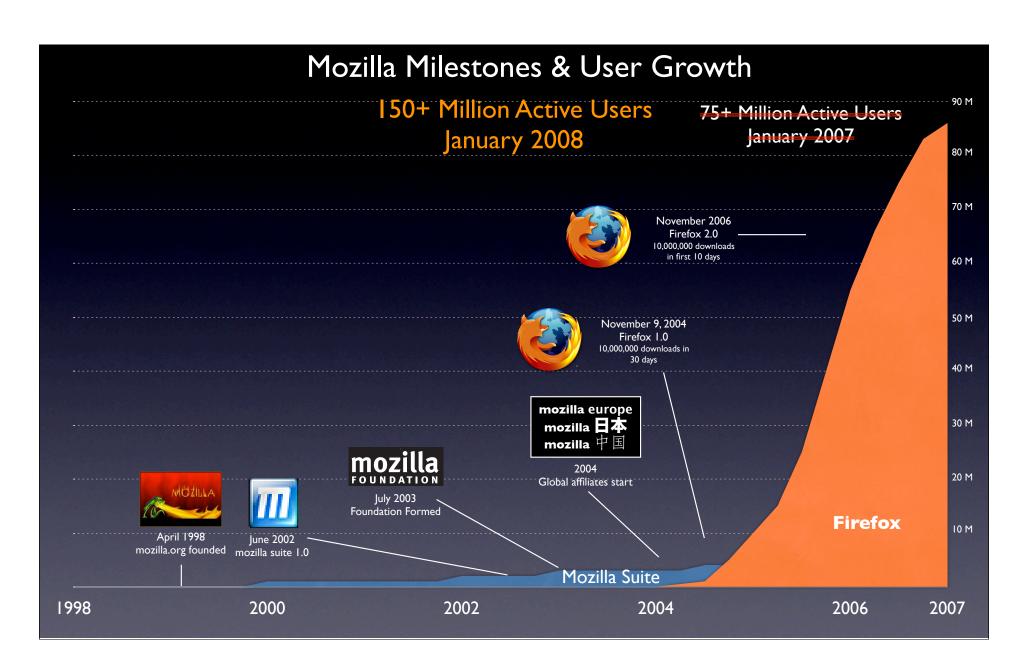

# Mozilla

- A global effort to promote choice & innovation on the Internet
- An open source project with thousands of contributors
- A public-benefit non-profit foundation and wholly-owned corporation
- We make Firefox

## Firefox

Award-winning Web Browser
Most secure
More than 40 languages
A platform for innovation