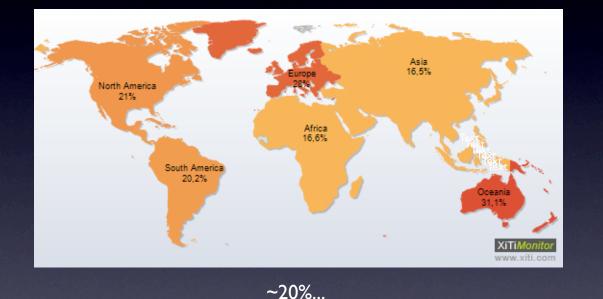

## A worldwide product

Firefox Global Market Share Evolution

...and growing

source: Xiti Monitor, January 2008