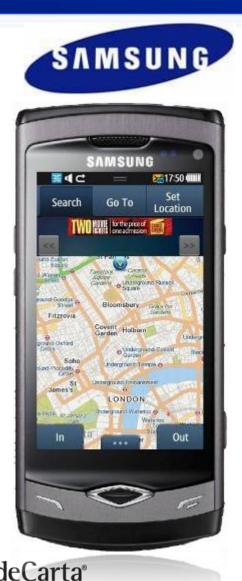

### Samsung bada "LBS is Now Part of the Platform"

#### **Customer Objective**

- Location APIs for bada Developers
- Branded Alternative to Google Maps

#### deCarta<sup>®</sup> Solution

- MapSearch APIs & Advertising APIs
- deCarta Controls Ad Placement

#### **Deployment: July 30**

- Model: 1) Rev share of Paid Apps
  2) Advertising Rev Share on free apps
- Reach: Up to ~50 Million by 2011