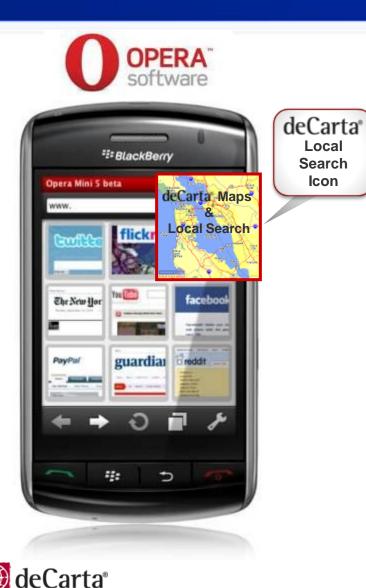

## **Opera Software Mobile Browsers**

#### **Customer Objective**

- Maps and Mobile Local Search for Feature Phones, Smartphones
- Not via Google Maps

#### deCarta<sup>®</sup> Solution

- deCarta MapSearch on Opera Homepage
- Partnership with AdMarvel

#### **Deployment: June**

- Model: Advertising Rev. Share
- Reach: ~100 Million