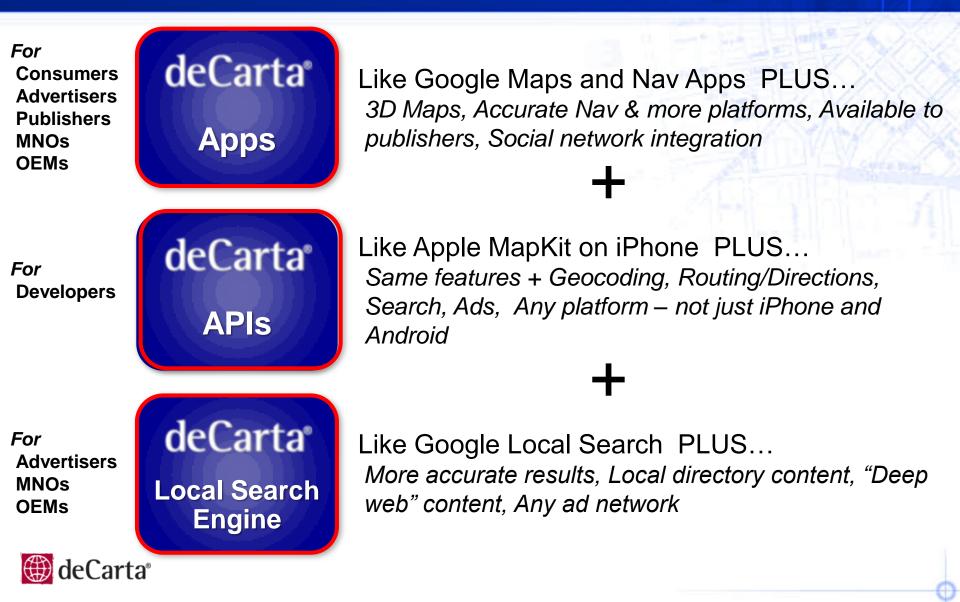

## deCarta Delivers the 3 Main Elements of Mobile LBS Solution

### deCarta Apps & APIs Maps, Search, Navigation, and Broad Platform Coverage