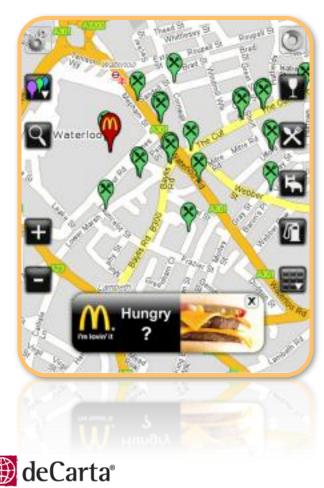

# deCarta Search Technology: Ideal for Mobile Local Search

We Enable Operators/OEMs a Way to Offer a **Branded** LBS Offering with a Mobile Local Search Alternative to Google

- They Can Control Content, Ads, Monetization
- Search on Defined set of Content Databases
- Blend and De-Duplicate Localized Content
- Same Speed, User Experience
- Search Results More Relevant to Mobile Users
  - Corridor Search: NEAR, ALONG, WITHIN
  - e.g. "Find Sushi restaurants on my route within 10 minutes that take Amex and are less than 50 meters drive off the road"
  - Sushi restaurants on my route will be displayed, not the restaurants behind me