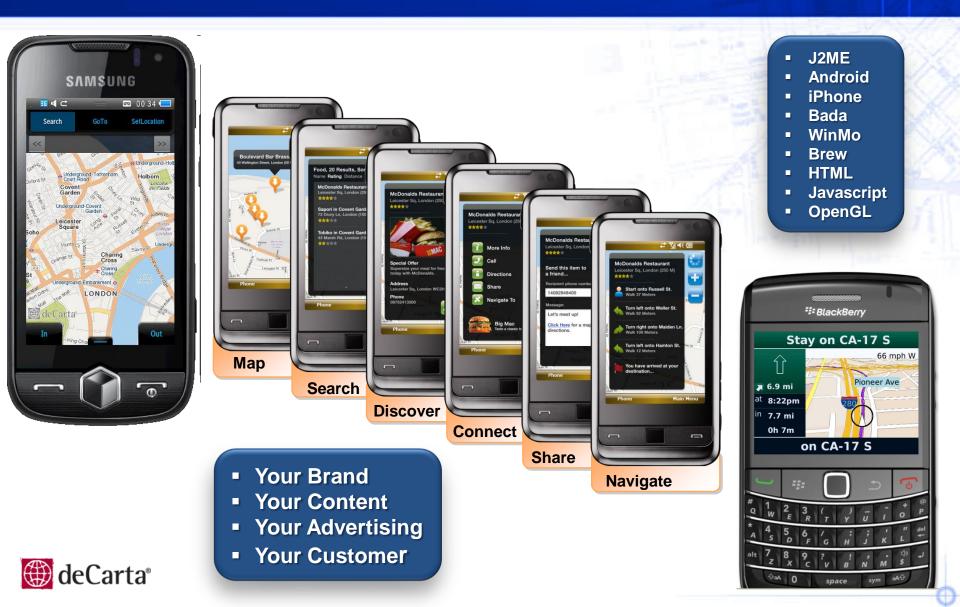

, Cardinal, TransLink
  - deCarta®



### **Strong, Diversified Customer Base and Partnerships**





# LBS Becomes a *Ubiquitous* Mobile Service

- Maps, Local Search: a "Must Have" on Mobile Phones
- Google, Nokia's "Free" Navigation Driving Awareness
- MNOs, Handset OEMs Will Offer "Free" Branded LBS
  - -Protect Consumer Ownership, Brand Equity
  - -Capture New Revenue: Data Plans, Upgrades
  - -Control Content being searched set up for Advertising
- deCarta Best Positioned to Supply Complete White Label LBS Solution
  - Monetized by Royalties or Revenue Share of Data Plans, Advertising
  - -Proof Point Accounts: T-Mobile, Samsung, Opera





## deCarta Delivers the 3 Main Elements of Mobile LBS Solution



### deCarta Apps & APIs Maps, Search, Navigation, and Broad Platform Coverage



# deCarta Search Technology: Ideal for Mobile Local Search

We Enable Operators/OEMs a Way to Offer a **Branded** LBS Offering with a Mobile Local Search Alternative to Google

- They Can Control Content, Ads, Monetization
- Search on Defined set of Content Databases
- Blend and De-Duplicate Localized Content
- Same Speed, User Experience
- Search Results More Relevant to Mobile Users
  - Corridor Search: NEAR, ALONG, WITHIN
  - e.g. "Find Sushi restaurants on my route within 10 minutes that take Amex and are less than 50 meters drive off the road"
  - Sushi restaurants on my route will be displayed, not the restaurants behind me







## **Opera Software Mobile Browsers**



#### **Customer Objective**

- Maps and Mobile Local Search for Feature Phones, Smartphones
- Not via Google Map